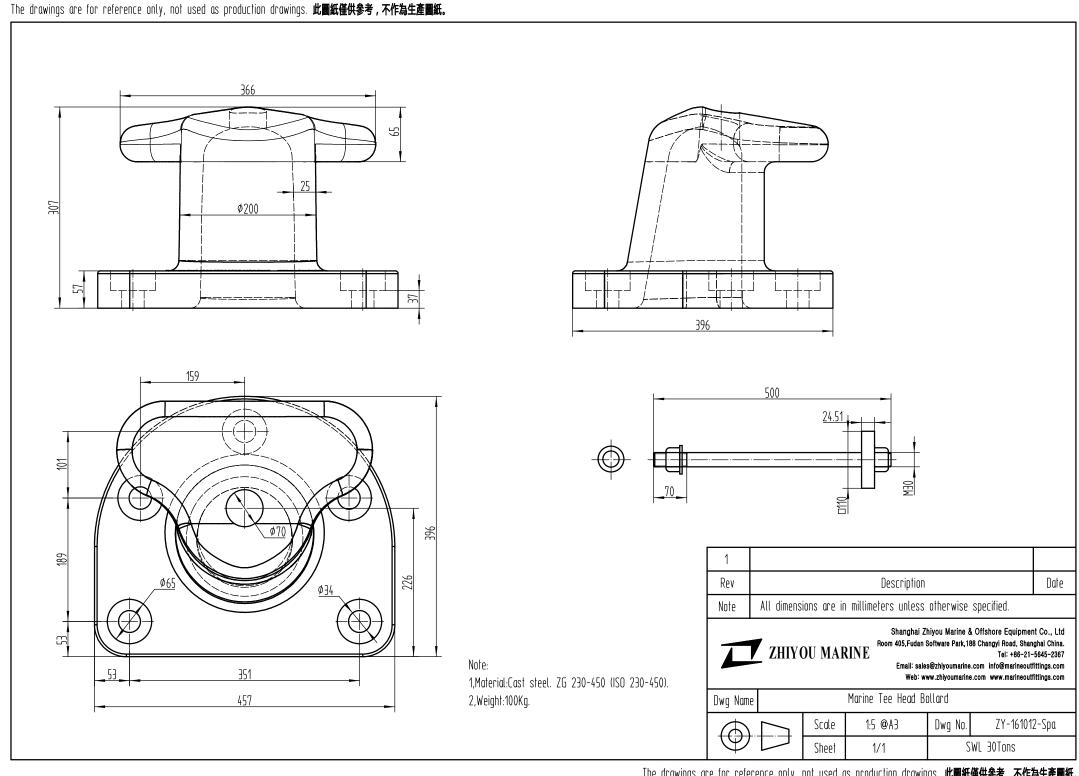

#### **Dimensions**

The dimensions of marine bollards are as shown below the enclosed drawings, customized solution or any other requirements please <u>contact us</u>.