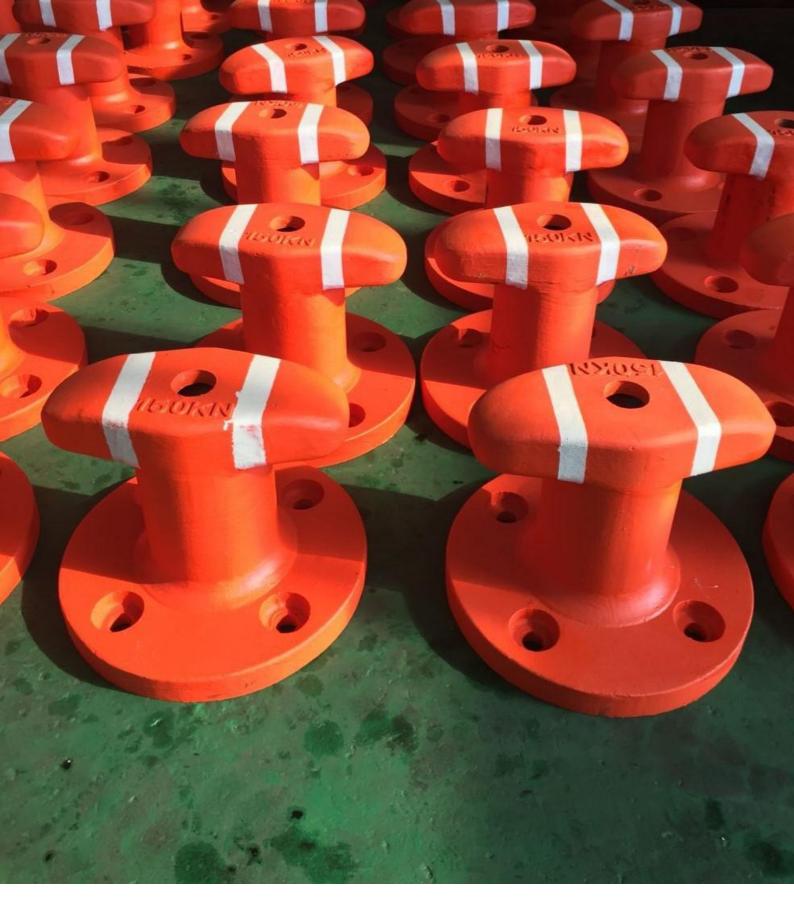

### **Brief**

Marine bollards are installed in the front of marine port for fastening the ropes during ship berthing and towing. The anchor bolts are buried deeply in the concrete of ports that makes the marine bollards securely. Mostly, the material of marine bollards is cast iron, Zhiyou Marine also provide cast steel which are manufactured using molds. The type of marine bollard is T-head bollard, but we can also supply more types, such as curved bollard, J type bollard etc.

## **Gallery**

Shanghai Zhiyou Marine & Offshore Equipment Co., Ltd

Web: <a href="https://www.marineoutfittings.com">www.marineoutfittings.com</a>
Email: <a href="mailto:info@marineoutfittings.com">info@marineoutfittings.com</a>