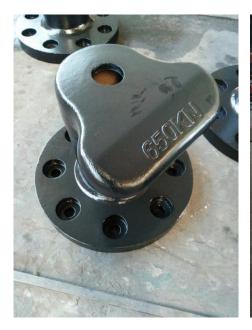

### **Brief**

Marine bollards are installed in the front of marine port for fastening the ropes during ship berthing and towing. The anchor bolts are buried deeply in the concrete of ports that makes the marine bollards securely. Mostly, the material of marine bollards is cast iron, Zhiyou Marine also provide cast steel which are manufactured using molds. The type of marine bollard is T-head bollard, but we can also supply more types, such as curved bollard, J type bollard etc.

## **Gallery**

Shanghai Zhiyou Marine & Offshore Equipment Co., Ltd

Web: <a href="https://www.marineoutfittings.com">www.marineoutfittings.com</a>
Email: <a href="mailto:info@marineoutfittings.com">info@marineoutfittings.com</a>