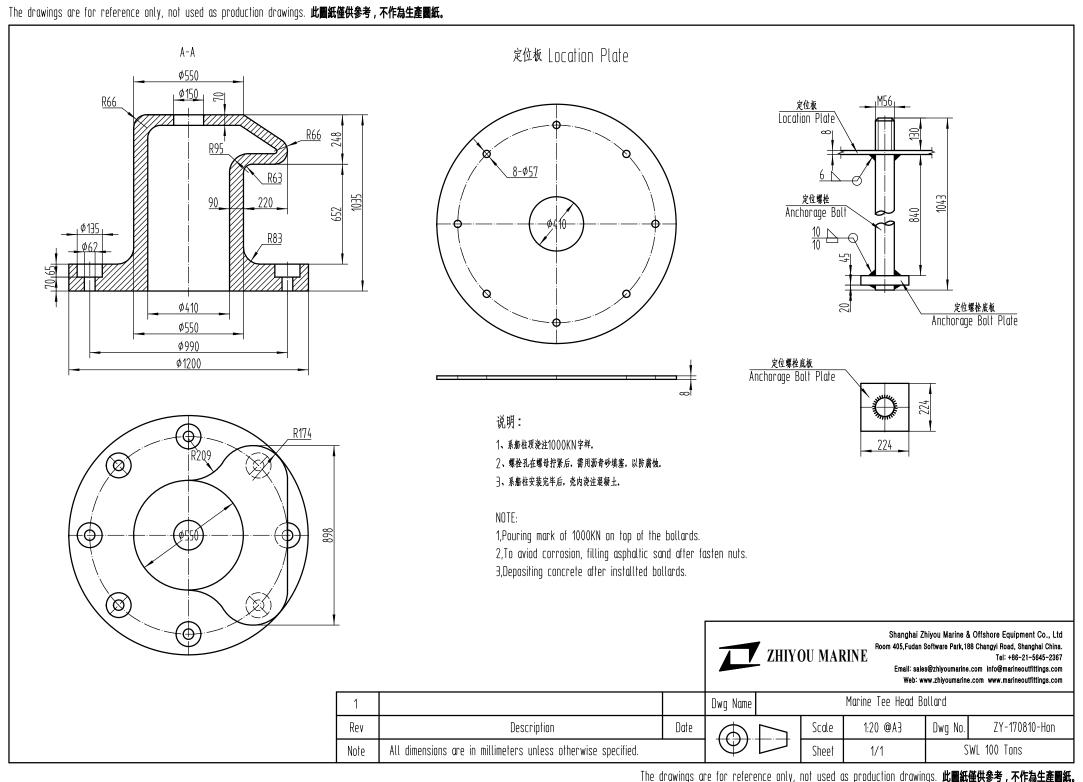

#### **Dimensions**

The dimensions of marine bollards are as shown below the enclosed drawings, customized solution or any other requirements please <u>contact us</u>.