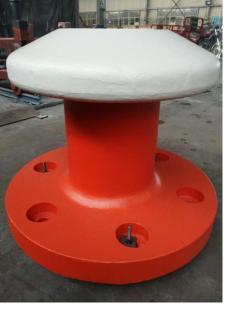

### **Brief**

Marine bollards are installed in the front of marine port for fastening the ropes during ship berthing and towing. The anchor bolts are buried deeply in the concrete of ports that makes the marine bollards securely. Mostly, the material of marine bollards is cast iron, Zhiyou Marine also provide cast steel which are manufactured using molds. The type of marine bollard is T-head bollard, but we can also supply more types, such as curved bollard, J type bollard etc.

## **Gallery**

Shanghai Zhiyou Marine & Offshore Equipment Co., Ltd

Web: <a href="https://www.marineoutfittings.com">www.marineoutfittings.com</a>
Email: <a href="mailto:info@marineoutfittings.com">info@marineoutfittings.com</a>