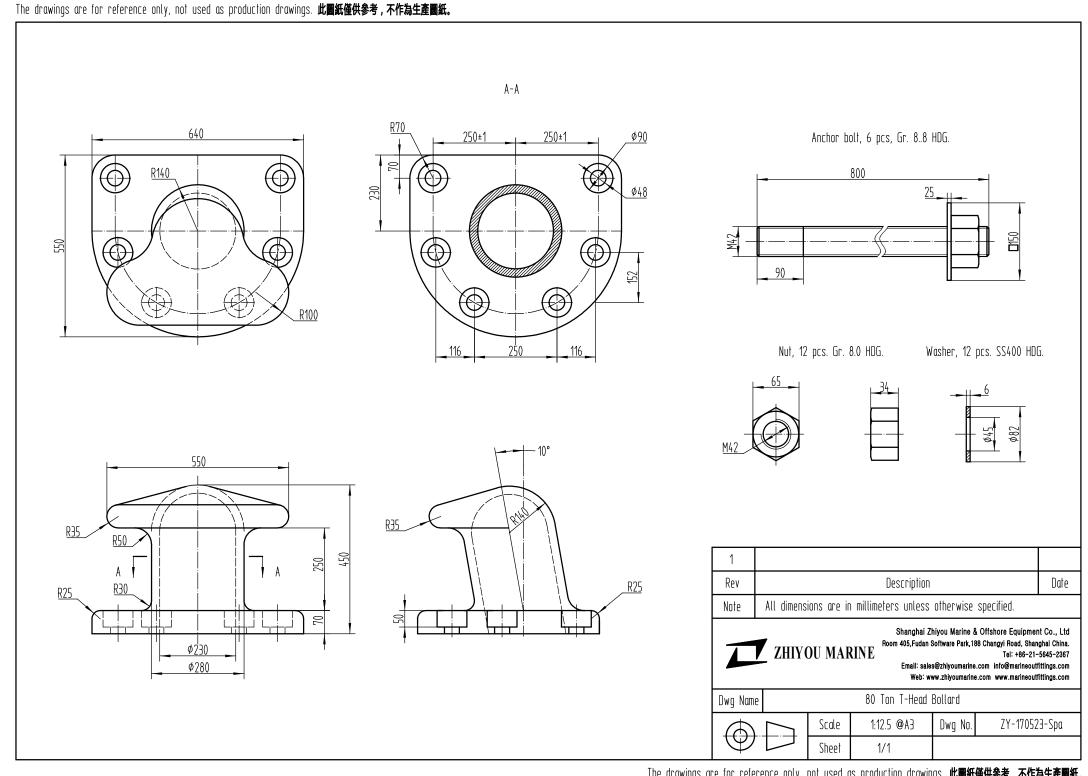

#### **Dimensions**

The dimensions of marine bollards are as shown below the enclosed drawings, customized solution or any other requirements please <u>contact us</u>.